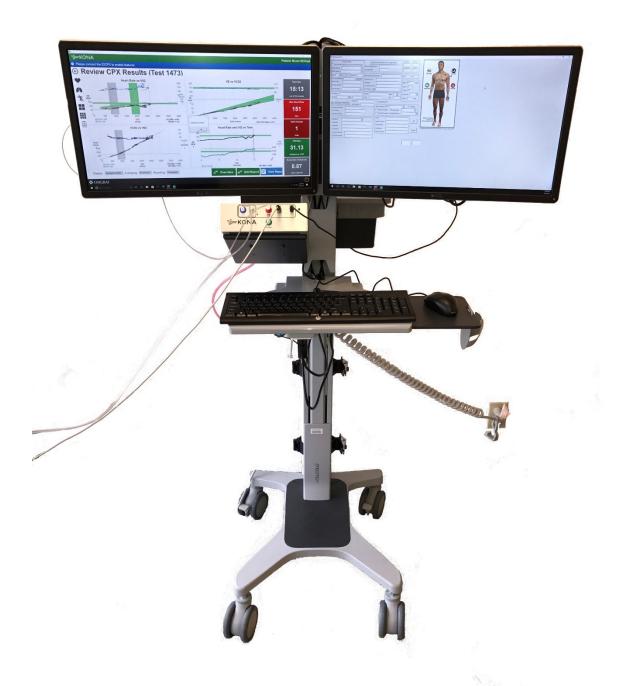

## **Ergotron System Cart**

## **System Cart**

Ergotron Neo-flex computer cart with height adjustable monitor and work surface for standing and sitting situations.

Complete systems cart configuration with mounting for:

- Oxigraf Model O2CPX Cardio-Pulmonary Exercise Test Analyzer mounting
- Single monitor (up to 42 inch) or dual monitor mounting for 22 inch displays
- Keyboard and Mouse work surface
- Integrated Intel NUC computer mounting
- Integrated power and cable routing
- Mounting for 500L calibration gas cylinder on rear

## Features:

- 20 inch height adjustment
- Handle with accessory basket
- Locking wheels
- Durable, easy-to-clean exterior composed of aluminum, highgrade plastic and powder coated painted steel
- Work surface dimensions: 16.5"W x 14"D (42 x 36 cm)
- Wheel-to-wheel base dimensions: 17"W x 20.5"D (43 x 52 cm)